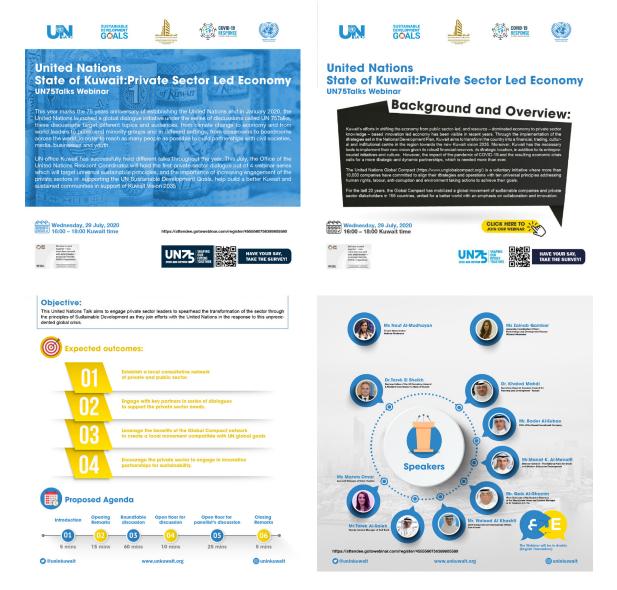

# **Background and Overview:**

Kuwait's efforts in shifting the economy from public sector-led, and resource – dominated economy to private sector knowledge – based innovation led economy has been visible in recent years. Through the implementation of the strategies set in the National Development Plan, Kuwait aims to transform the country into a financial, trading, cultural and institutional centre in the region towards the new Kuwait vision 2035. Moreover, Kuwait has the necessary tools to implement their new vision given its robust financial reserves, its strategic location, in addition to its entrepreneurial initiatives and culture. However, the impact of the pandemic of COVID-19 and the resulting economic crisis calls for a more strategic and dynamic partnerships, which is needed more than ever.

The United Nations Global Compact (https://www.unglobalcompact.org/) is a voluntary initiative where more than 10,000 companies have committed to align their strategies and operations with ten universal principles addressing human rights, labour, anti-corruption and environment taking actions to achieve their goals.

For the last 20 years, the Global Compact has mobilized a global movement of sustainable companies and private sector stakeholders in 156 countries, united for a better world with an emphasis on collaboration and innovation.