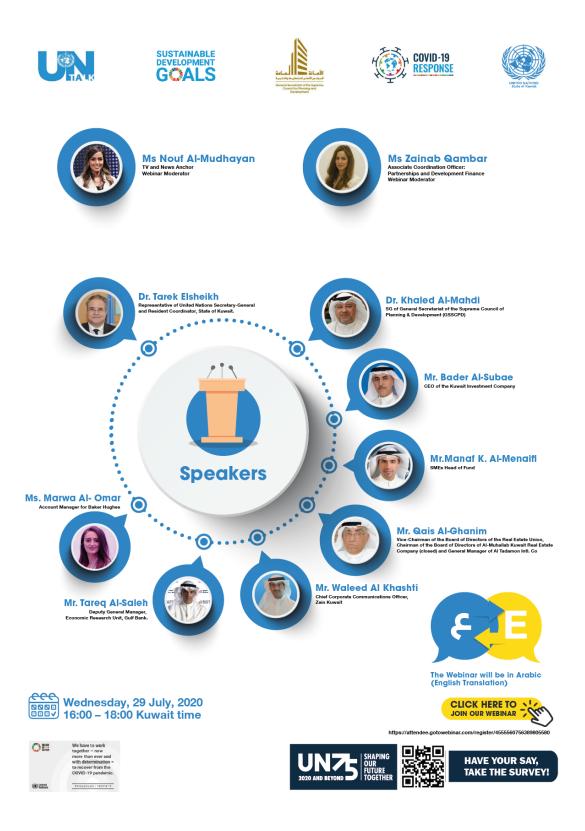

# INTRODUCTION

The office of the United Nations Secretary-General Representative and Resident Coordinator in the State of Kuwait, in partnership with the General Secretariat of the Supreme Council for Planning and Development, organized the seventh session of the UN75Talk Dialogue series titled "Private Sector-Led Economy" in cooperation with Kuwait Investment Company, the National Fund for Small and Medium Enterprises Development, Real Estate Union, Zain Telecom in Kuwait, Gulf Bank and Baker Hughes. This symposium is one of the four webinars that will address the private sector opportunities and challenges in general, due to the implications of the COVID-19 pandemic.